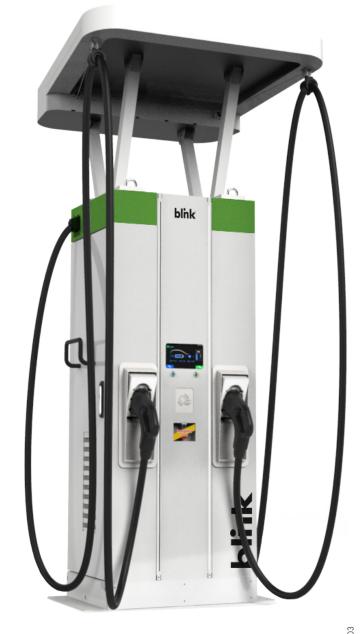

# 90kW - 180kW DCFC with Credit Card Option

DC Fast Charging

With a powerful range of up to 180kW, the Blink fast-charging system is perfect for multiple applications including EV dealers, EV infrastructure operators, commercial fleet operators, and high turnover retail and parking structures.

#### 90kW-180kW Benefits

- CCS port configurations available
- Comes with RFID or credit card reader
  - RFID Reader to easily start a charger with Blink Mobile App or RFID Card
  - · Credit card reader to pay with Apple Pay, Google Pay as well as Contactless, Magnetic and EMV Credit Card
- Optional cable management accessories
- · Intuitivity manage electricity costs with built-in monitoring
- Smart charging, remote access, diagnostics and over-the-air (OTA) software update enabled
- Robust, all-weather protection
- 7-inch LCD daylight readable touchscreen user friendly interface
- ISO14443 A/B, ISO 15693 and RFID authentication enabled
- OCPP 1.6 JSON enabled